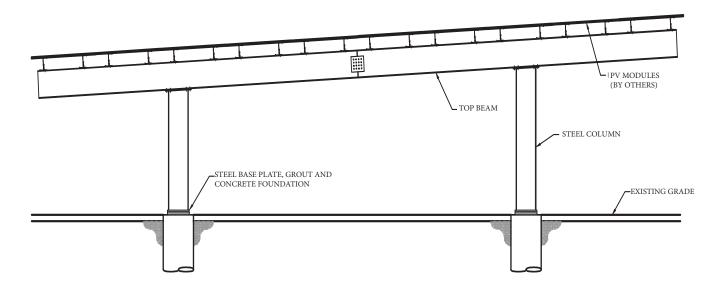

## Longspan Solution Features & Options

| Feature                   | Standard                               | Custom/Options                                                     |
|---------------------------|----------------------------------------|--------------------------------------------------------------------|
| Piers                     | At grade                               | Raised piers                                                       |
| Connections               | All bolted connections                 |                                                                    |
| Geometries                | 15 high                                | 10 and greater available                                           |
| Column Spacing            | 32' post center to center              | 18' to 36' post center to center                                   |
| Tilt                      | 3° monoslope                           | 0° to 5° monoslope or dual slope (see "inverted carport solution") |
| <b>Module Orientation</b> | Portrait                               | Landscape                                                          |
| Water Management          |                                        | Decking & gutters                                                  |
| Snow Guards               |                                        | Snow guards available                                              |
| Finishes                  | Galvanized                             | Paint, marine grade coating                                        |
| Warranty                  | 20-year                                |                                                                    |
| Design Services           | Signed & sealed construction documents | Geotechnical report<br>Site survey                                 |
| Installation Services     | Foundations, racking, PV modules       | Materials only                                                     |